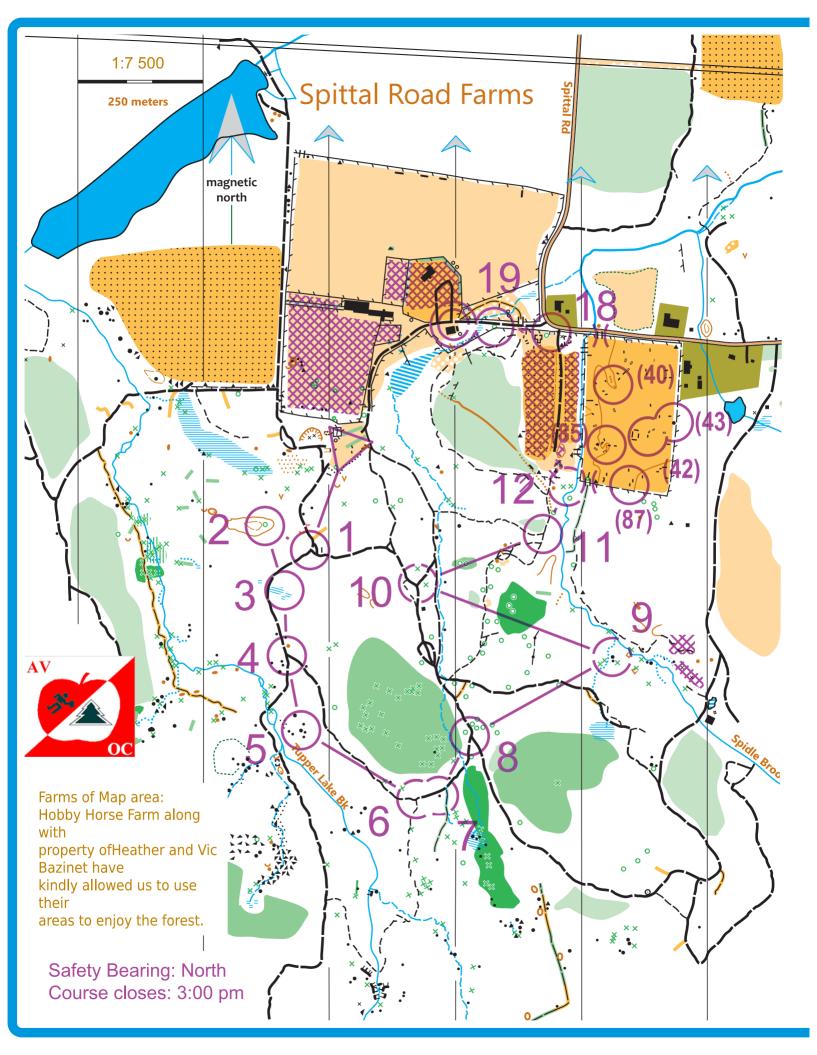

| Spittal Rd Fall Classic 2021-10-02 |    |  |     |     |   |   |  |  |
|------------------------------------|----|--|-----|-----|---|---|--|--|
| Intermediate                       |    |  | 3.  | 5 k |   |   |  |  |
| Δ                                  |    |  | کھھ |     |   | / |  |  |
| 1                                  | 62 |  | /   | /   | Y |   |  |  |
| 2                                  | 69 |  | Д   | 弁   |   |   |  |  |
| 3                                  | 75 |  | #   |     |   | Ò |  |  |
| 4                                  | 68 |  | /   | /   | У |   |  |  |

| 5       | 80       |          |                  |   |        |   |  |
|---------|----------|----------|------------------|---|--------|---|--|
| 6       | 64       |          | 1                | 1 | Y      |   |  |
| 7       | 65       |          | <b></b>          |   |        | 0 |  |
| 8       | 66       |          | /                | 1 | Y      |   |  |
|         |          | •        |                  |   |        | • |  |
| 9       | 86       | ←        |                  |   |        | 0 |  |
| 9<br>10 | 86<br>63 | <u> </u> | <b>^</b>         | / | Y      | 0 |  |
|         |          | <u> </u> | <b>▲</b> \ \ \ \ | 1 | ><br>> | 0 |  |

|            | 40 |  | _                                            |               |  |   |  |
|------------|----|--|----------------------------------------------|---------------|--|---|--|
|            | 40 |  | $^{\wedge}$                                  |               |  |   |  |
|            | 42 |  | X                                            |               |  |   |  |
|            | 43 |  | <b></b>                                      |               |  | Ö |  |
|            | 85 |  | <i>\\\\\\\\\\\\\\\\\\\\\\\\\\\\\\\\\\\\\</i> |               |  |   |  |
|            | 87 |  | X                                            |               |  |   |  |
| 18         | 81 |  | F                                            |               |  | Ŀ |  |
| 19         | 79 |  | 4                                            | $\mathcal{C}$ |  |   |  |
| ○< 80 m >◎ |    |  |                                              |               |  |   |  |