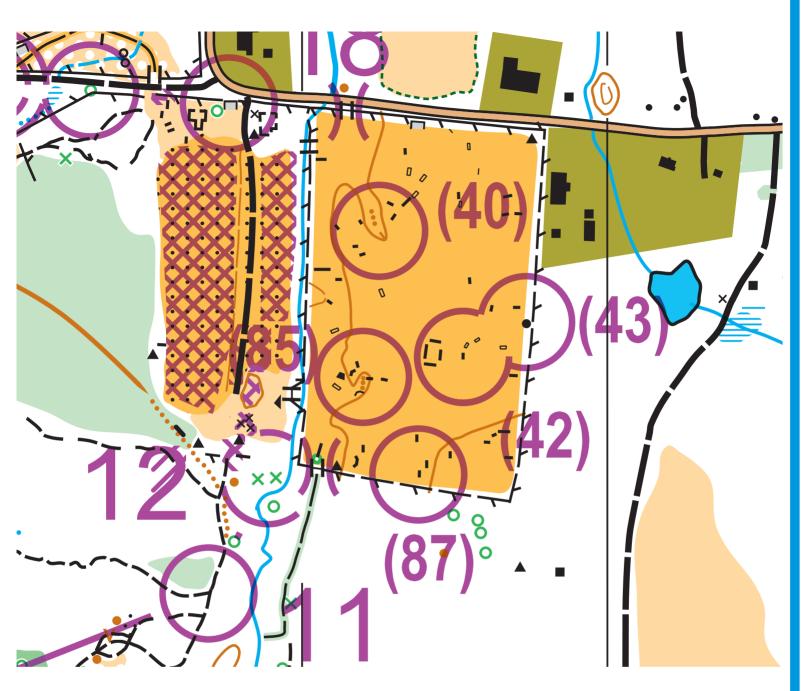

|            | 40 |  | _                                            |               |  |   |  |
|------------|----|--|----------------------------------------------|---------------|--|---|--|
|            | 40 |  | $^{\wedge}$                                  |               |  |   |  |
|            | 42 |  | X                                            |               |  |   |  |
|            | 43 |  | <b></b>                                      |               |  | Ö |  |
|            | 85 |  | <i>\\\\\\\\\\\\\\\\\\\\\\\\\\\\\\\\\\\\\</i> |               |  |   |  |
|            | 87 |  | X                                            |               |  |   |  |
| 18         | 81 |  | F                                            |               |  | Ŀ |  |
| 19         | 79 |  | 4                                            | $\mathcal{C}$ |  |   |  |
| ○< 80 m >◎ |    |  |                                              |               |  |   |  |